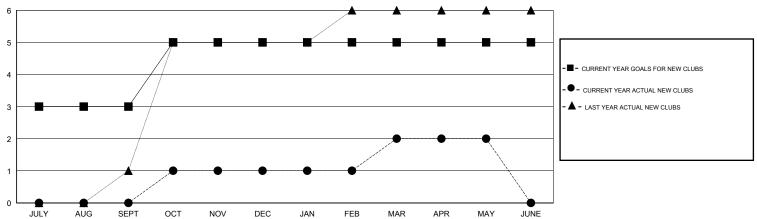

## GMT: VINOD KHANNA LOCATION INDIA GMT CA 6

| -                           | 200/11/01             |                     |                            |                             |  |
|-----------------------------|-----------------------|---------------------|----------------------------|-----------------------------|--|
|                             |                       | Clubs               |                            |                             |  |
|                             | RESULTS FOR 2013-2014 |                     |                            |                             |  |
| QUARTER                     | NEW CLUB<br>GOAL      | ACTUAL NEW<br>CLUBS | ACTUAL<br>DROPPED<br>CLUBS | ACTUAL NET<br>GAIN/<br>LOSS |  |
| JULY/AUG/SEPT               | 3                     | 0                   | 0                          | 0                           |  |
| OCT/NOV/DEC                 | 2                     | 1                   | 4                          | -3                          |  |
| JAN/FEB/MAR<br>APR/MAY/JUNE | 0<br>0                | 1<br>0              | 0                          | 1<br>0                      |  |
|                             |                       |                     |                            |                             |  |

### GOALS AND ACTUAL NEW CLUBS CUMULATIVE