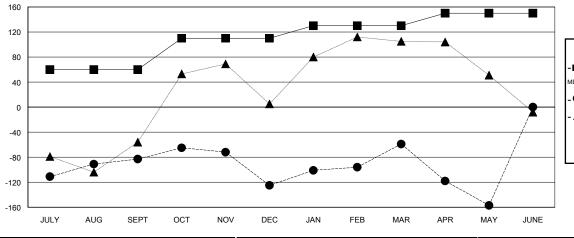

|               |                       | Members              |                   |                     |  |
|---------------|-----------------------|----------------------|-------------------|---------------------|--|
|               | RESULTS FOR 2013-2014 |                      |                   |                     |  |
| QUARTER       | NEW MEMBER<br>GOAL    | ACTUAL TOTAL MEMBERS | ACTUAL<br>DROPPED | ACTUAL NET<br>GAIN/ |  |
|               |                       | ADDED                | MEMBERS           | LOSS                |  |
| JULY/AUG/SEPT | 60                    | 86                   | 169               | -83                 |  |
| OCT/NOV/DEC   | 50                    | 65                   | 107               | -42                 |  |
| JAN/FEB/MAR   | 20                    | 123                  | 57                | 66                  |  |
| APR/MAY/JUNE  | 20                    | 34                   | 132               | -98                 |  |

#### GOALS AND ACTUAL MEMBERS CUMULATIVE

| - CURRENT YEAR GOALS FOR NEW |
|------------------------------|
| - CORRENT TEAR GOALS FOR NEW |
| MEMBERS                      |

CURRENT YEAR ACTUAL MEMBERS

- ▲ - LAST YEAR ACTUAL MEMBERS